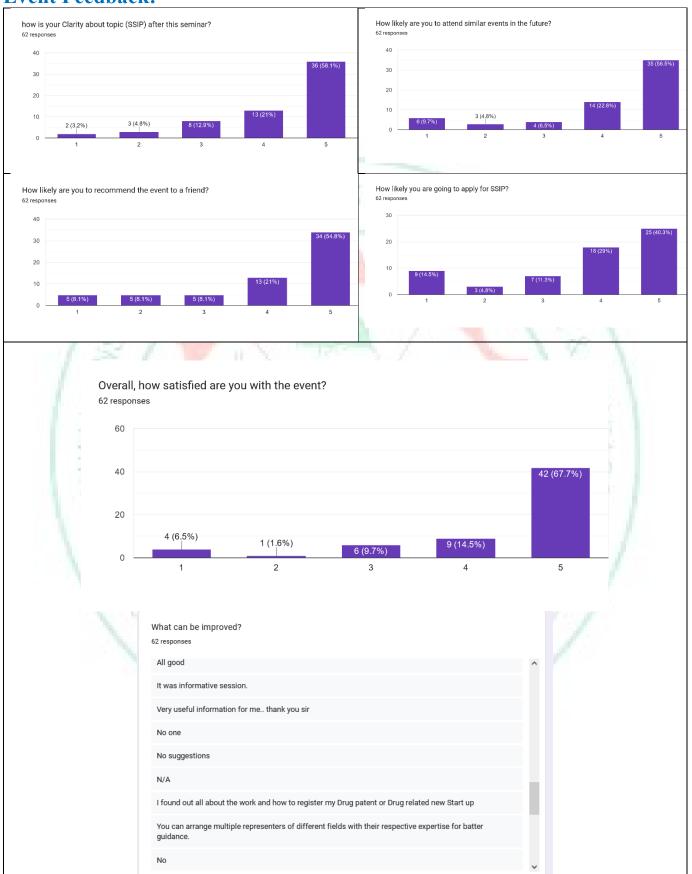

|
|        |               |                        | 1         |
|        |               |                        |           |
|        |               |                        |           |
|        |               |                        | -         |
|        |               |                        |           |
|        |               |                        |           |
|        |               |                        |           |
| -      |               |                        |           |
|        |               |                        | -         |
|        | -             |                        |           |
|        |               |                        |           |
|        |               |                        |           |

# **Event Feedback:**