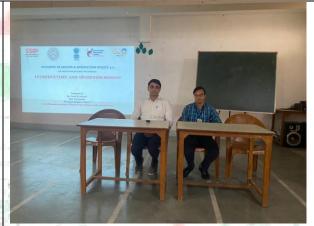

d the efforts put in by the organizers.

# **Participants:**

| <b>Participants</b> | Number |  |  |
|---------------------|--------|--|--|
| Students            | 97     |  |  |
| Faculty             | 14     |  |  |
| Total               | 111    |  |  |

#### **Enclosures:**

1) Event Photographs, 2) List of Participants 4) Feedback

**Event coordinator** 

Dr. Vinod D. Ramani Associate Professor CKPIPSR- Surat **Event Convener** 

Dr. Dhiren P. Shah Principal CKPIPSR- Surat

### **Event Photos:**











#### STUDENT STARTUPS & INNOVATION POLICY 2.0

AN INITIATIVE BY GOV. OF GUJARAT

#### INTRODUCTORY AND AWARENESS SESSION

Presented by
Dr. Vinod D. Ramani
SSIP Coordinator

Navyug Vidyabhavan Trust's

C. K. <u>Pithawalla</u> Institute of Pharmaceutical Science and research-Surat













# **List of Participants:**

| 7.5       |                                | VI DY CITI